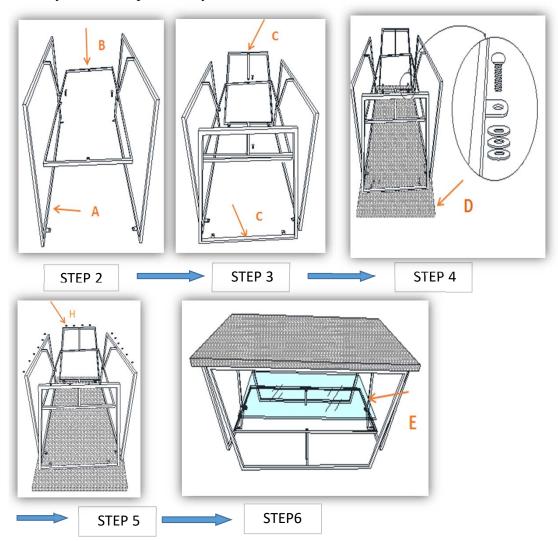

## Parts/Hardware list

| A | Legs    | 2 PCS | Е | Glass    | 1 PC   |
|---|---------|-------|---|----------|--------|
| В | Frame   | 1 PC  | F | Screws   | 12 PCS |
| С | Legs    | 2 PCS | G | Wrench   | 1 pc   |
| D | Marble  | 1 PC  | Н | Felt pad | 20PCS  |
| I | Washers | 10PCS |   |          |        |

- 1. Take the parts carefully out of the carton, and place them on a flat and soft surface, making sure that the parts will not be damaged.
- 2. Assemble Legs (A) and Frame (B) together using 2 screws.
- 3. Assemble Legs (C) and Frame(B) together using 2 screws.
- 4.Assemble Marble (D) and shelf frame together using 8 screws, then use wrench to tighten all screws. Add washers to level the legs. Details please refer to step 7.
- 5. Stick the Felt pad (H) on the bottom of the legs.
- 6. Turn over table, and place the Glass (E) on the Frame (B).
- 7. If table is not stable and find an area under the legs that do not touch floor, return to step 4, loosen screws under table top at corresponding position, then add one or more washers between table top and screw hole on leg frame.
- 8. Softly clean & wipe with dry cloth.